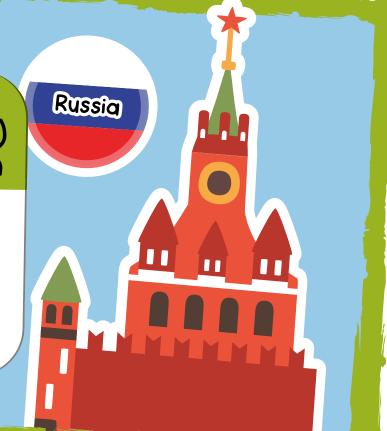

## congratulations

you've arrived in Russia at the Kremlin

The Daily Mile<sup>™</sup> Destinations

Miles to last/next destinations

Italy 1750 Eavpt 2520

Egypt

Walking time (Days) to next destination

## Russia Kremlin

- The Kremlin sits on Borovitsky Hill, rising above the Moscow River – and is still the official residence of the president of the Russian Federation
- The Kremlin is home to five palaces and four cathedrals which makes it the largest active fortress in Europe
- It also hosts the world's largest bell, the Tsar Bell. It has never rung because it was broken during the construction